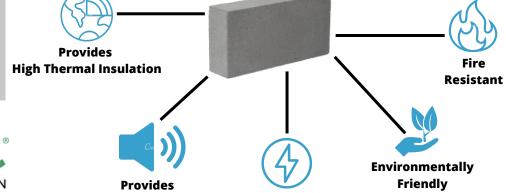

#### **Brickwork**

AAC blocks made from are aggregates, cement and an expansion agent whilst incorporating more than 80% of air. These components can be used for walls, floors, and roofs. The lightweight material offers excellent sound and thermal insulation, and like all cementbased materials, is strong and fire resistant.

Save Energy

**Sound Insulation** 

we build and color your home