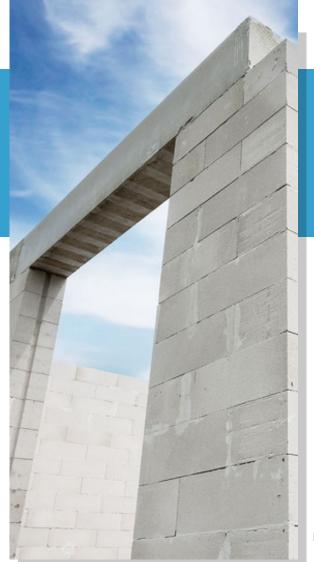

#### **Brickwork**

AAC blocks made from are aggregates, cement and an expansion agent whilst incorporating more than 80% of air. These components can be used for walls, floors, and roofs. The lightweight material offers excellent sound and thermal insulation, and like all cementbased materials, is strong and fire resistant.