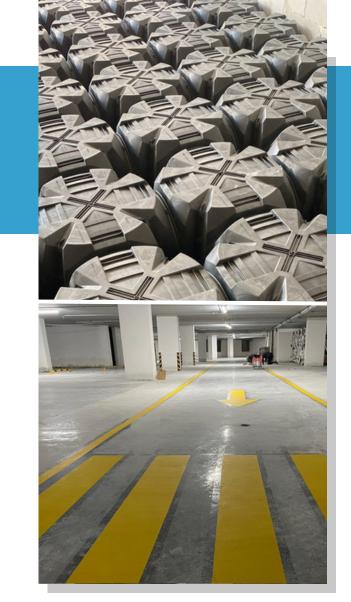

#### Flooring

We are experts in any flooring systems, this being industrial, decorative or screed, our level of expertise enables us to provide you with the highest standards of flooring.

Trust the MBM floor experts to help you choose a sub-floor or the finish floor system, all expertly applied.

Decorative Flooring • Car Park Decking • Raised Flooring • Industrial Flooring PU Flooring • Screeds • Epoxy or Coating Flooring • Self Leveling • Floor Signage