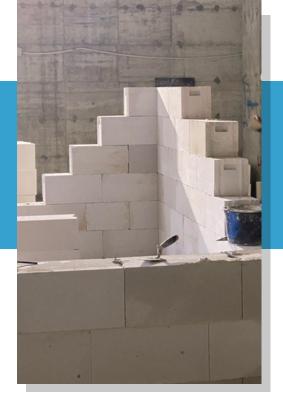

#### **Brickwork**

AAC blocks made from are aggregates, cement and an expansion agent whilst incorporating more than 80% of air. These components can be used for walls, floors, and roofs. The lightweight material offers excellent sound and thermal insulation, and like all cementbased materials, is strong and fire resistant.